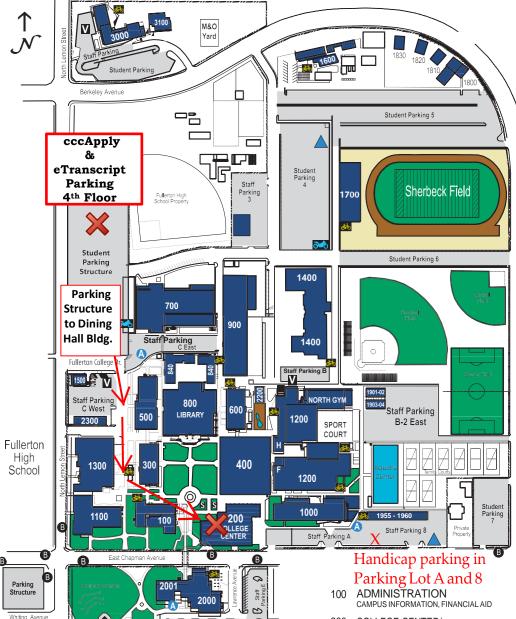

## **DIRECTIONS FROM FREEWAYS** TO FULLERTON COLLEGE:

From 57 Fwy: Exit at Chapman Ave., West to Lemon St. From 91 Fwy: Exit at Lemon St., North to Chapman Ave.

600 NORTH SCIENCE MATHEMATICS & COMPUTER SCIENCE DIVISION OFFICE

700 TECHNOLOGY & ENGINEERING TECHNOLOGY & ENGINEERING DIVISION OFFICE

800 LIBRARY-LEARNING RESOURCE **CENTER** 

ACADEMIC SUPPORT CENTER, ADAPTIVE COMPUTER LAB, LIBRARY, MATH LAB, STAFF DEVELOPMENT,

840 DISABILITY SUPPORT SERVICES/ MAILROOM

900 AUTO/MACHINING/PRINTING

1000 FINE ARTS/ART GALLERY

1100 MUSIC FINE ARTS DIVISION OFFICE

1200 PHYSICAL EDUCATION FACULTY LOUNGE, HEALTH SERVICES, PHYSICAL EDUCATION DIVISION OFFICE, WELLNESS CENTER

1300 THEATRE ARTS BOX OFFICE, CAMPUS THEATRE

1400 CLASSROOM OFFICE BUILDING READING LAB, SOCIAL SCIENCES DIVISION

1500 CAMPUS SAFETY

1600HORTICULTURECENTER

1700 FIELD HOUSE

1800 CHILD DEVELOPMENT/ TEMPORARY CLASSROOMS 1800 TEMPORARY CLASSROOMS 1820-1830 CHILD DEVELOPMENT

1900 CLASSROOMS & FOOD BANK

1901 - 1904 CLASSROOMS 1955 FOOD BANK 1956 - 1960 CLASSROOMS

2000 STUDENT SERVICES/T.V. ADMISSIONS & RECORDS, BOOKSTORE, BURSAR, CAREER & LIFE PLANNING. COUNSELING, DISTANCE EDUCATION, EOPS, STUDENT SUPPORT SERVICES

OFFICE, WORKFORCE CENTER

2100 SCULPTURE/3D ARTS

2200 MICRO COMPUTER LAB

2300 MEDIA SERVICES/ACADEMIC COMPUTING/M&O SHOPS

3000 BERKELEY CENTER FACILITIES, MAINTENANCE & OPERATIONS

3100 ACADEMIC COMPUTING

Updated: APRIL 2014 RG

- OCTA ACCESS BUS STOPS
  - OCTABUSSTOPS

▲ STUDENT DROP-OFF AREA

W1-W2-W3 WILSHIRE CONTINUING ED.

C/F CALWORKS/FOUNDATION BEN FRANKLIN HOUSE

COLLEGE CENTER/ FOOD SERVICES ASSOCIATED STUDENTS CADENA/TRANSFER CENTER INTERNATIONAL STUDENT CENTER, MEETING ROOMS, OFFICE OF SPECIAL PROGRAMS, STUDENT AFFAIRS, STUDENT CENTER

300 BUSINESS&COMPUTERINFO. BUSINESS & CIS DIVISION OFFICE

400 SOUTH SCIENCE NATURAL SCIENCES DIVISION OFFICE

500 APPLIEDARTS/HUMANITIES ASSESSMENT CENTER, HUMANITIES DIVISION OFFICE, VETERANS RESOURCE CENTER

MOTORCYCLE PARKING **V**VISITOR PARKING 315 N POMONA AVENUE

C/F

**BIKE RACKS** 

FACULTY LOUNGE

HEALTH CENTER

S FREE SPEECH LOCATIONS

321 East Chapman Avenue, Fullerton, California 92832-2095 • (714) 992-7000 • www.fullcoll.edu