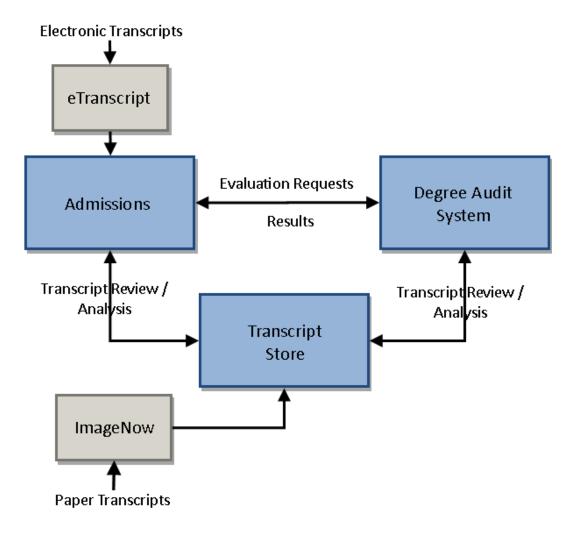

### **Effort Underway to Scope Solution**

- Electronic Transcripts (PESC)
- Integrated Imaging
- Automated Workflow
- Rules-based, Automated Evaluation
- Integration with Degree Audit
- Tie in Admissions and Registrar

### System Diagram