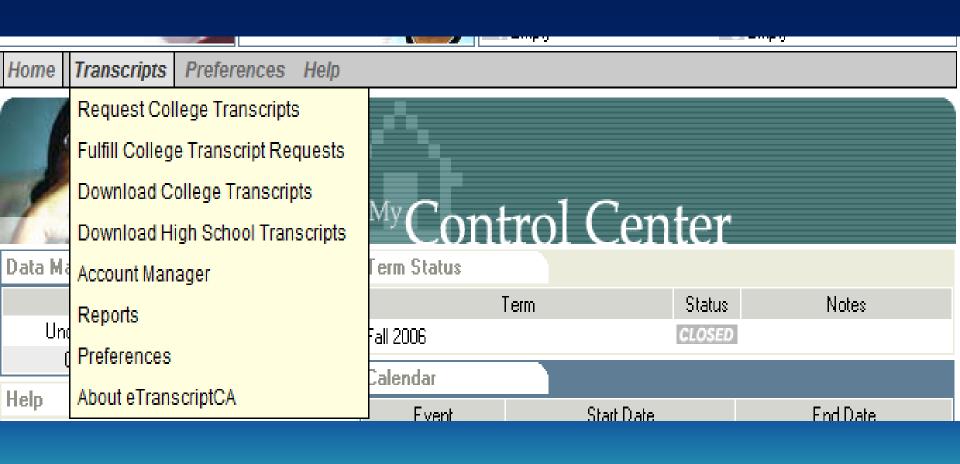

UC Santa Cruz
- UC Santa Barbara

### Major Functionality



- Manual or Automated processing
- Common eTranscript California Data Dictionary (ASCII based)

## Transcript Reception Options

- Transcript formats XML, EDI, PDF, HTML delivered in format requested /set-up by receiving institution
- View online, download data, and/or print
- Transcript exchange supports the CA Transcript Standard
  - CSU GE and IGETC
  - CCC to CSU Associate Degrees for Transfer (AA-T or AS-T)
- Ability to import data to college's SIS systems
- Seamless with SPEEDE Server

## Automating the Process

- Automated Scheduled Operations
  - Requests Unattended Upload / Download
  - Transcripts Unattended Upload / Download

Respond for Student Record Holds

Recycling Requests for Fulfillment

## Transcript Options



## Reporting

#### **Available Transcript Reports**

#### Incoming transcripts from other institutions





| Transcripts we've requested:          | Summary | <u>Detail</u> |
|---------------------------------------|---------|---------------|
| Transcripts we've received:           | Summary | <u>Detail</u> |
| Transcripts we're waiting to receive: | Summary | Detail        |

#### Outgoing transcripts to other institutions





| Transcripts Requested by all Institutions: | Summary | Detail        |
|--------------------------------------------|---------|---------------|
| Transcripts we've sent:                    | Summary | <u>Detail</u> |

#### Miscellaneous Reports

| Institution Profiles:           | All Institutions | Selected Institution              |
|------------------------