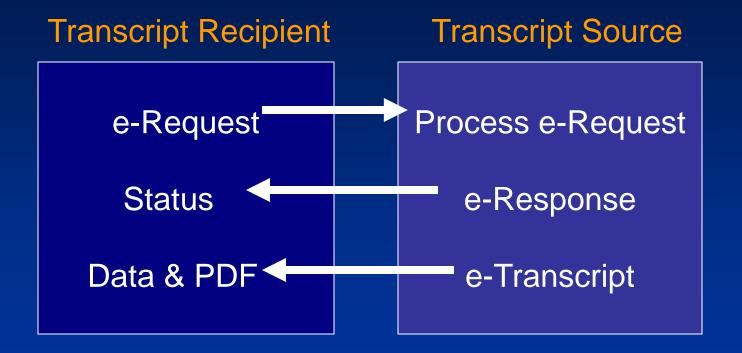

#### eTranscriptCA Exchange

Secure web-based

 Statewide Electronic Transcript Exchange Program

Institution to Institution

Request & Delivery System

## Transcript Reception Options

- Transcript formats XML, EDI, PDF, HTML delivered in format requested /set-up by receiving institution
- View online, download data, and/or print
- Transcript exchange supports the CA Transcript Standard
  - CSU GE and IGETC
  - CCC to CSU Associate Degrees for Transfer (AA-T or AS-T)
- Ability to import data to college's SIS systems
- Seamless with SPEEDE Server

## Automating the Process

- Automated Scheduled Operations
  - Requests Unattended Upload / Download
  - Transcripts Unattended Upload / Download

Respond for Student Record Holds

Recycling Requests for Fulfillment