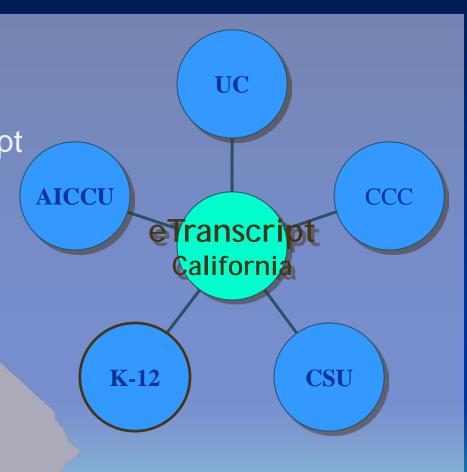

## eTranscriptCA Status

- Launched into Production July 2007
- Currently 83 Participants
- 56 California Community Colleges
- 19 California State University
- 3 University of California Campuses
- 5 Independents and for profits

#### eTranscriptCA Exchange

Secure web-based

 Statewide Electronic Transcript Exchange Program

Institution to Institution

Request & Delivery System

## eTranscriptCA Benefits

- Institution to Institution exchanges
- Automated transcript fulfillment
- eTranscriptCA Data Dictionary standards
- Reduce transcript handling time and costs
- Standard transcript formats with legend for document management
- Includes CA Transcript Standard data