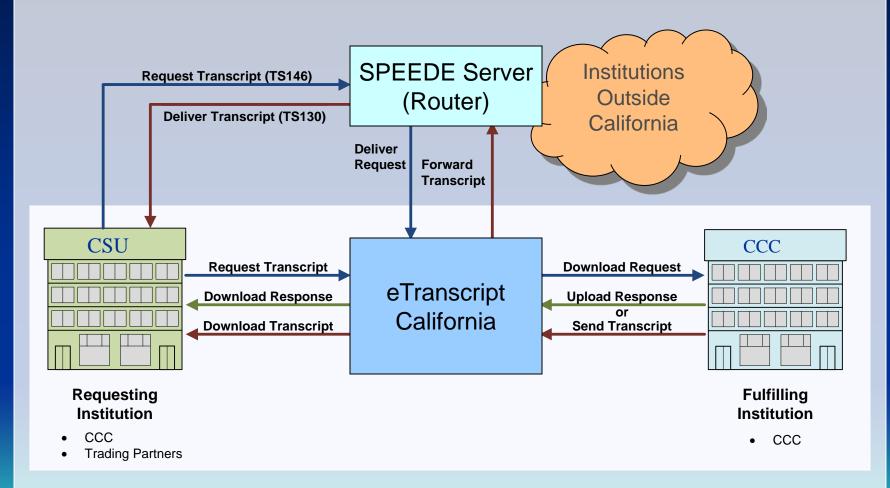

# eTranscriptCA / Babel Fish

ASCII PESC XML

Downloads

- Direct

- via SPEEDE

EDI PESC XML HTML PDF

Source: The Hitchhiker's Guide to the Galaxy (film)

Data Dictionary Data Normalization

#### Interface to Legacy Systems