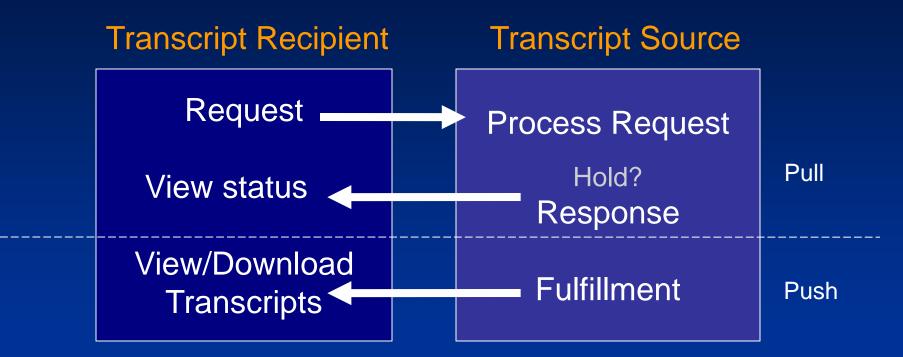

#### **Major Functionality**

- Manual or Automated processing
- Support for national standards XML & EDI
- Automated email messaging
- Common Transcript Views
- Common eTranscript California Data Dictionary