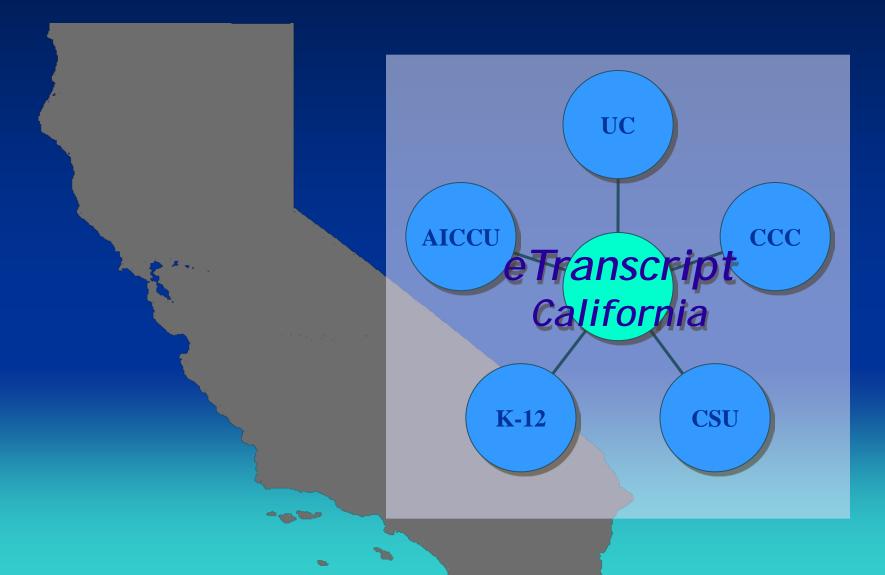

#### Project Vision Statewide Student Records Exchange

#### **Current Status**

Currently 54 institutions participating

- 33 California Community Colleges
- 17 California State Universities
- UC Proof of Concept at UCSB
- Independents / For Profit
  - University of Phoenix
  - University of Southern California
  - National University
  - Fresno Pacific