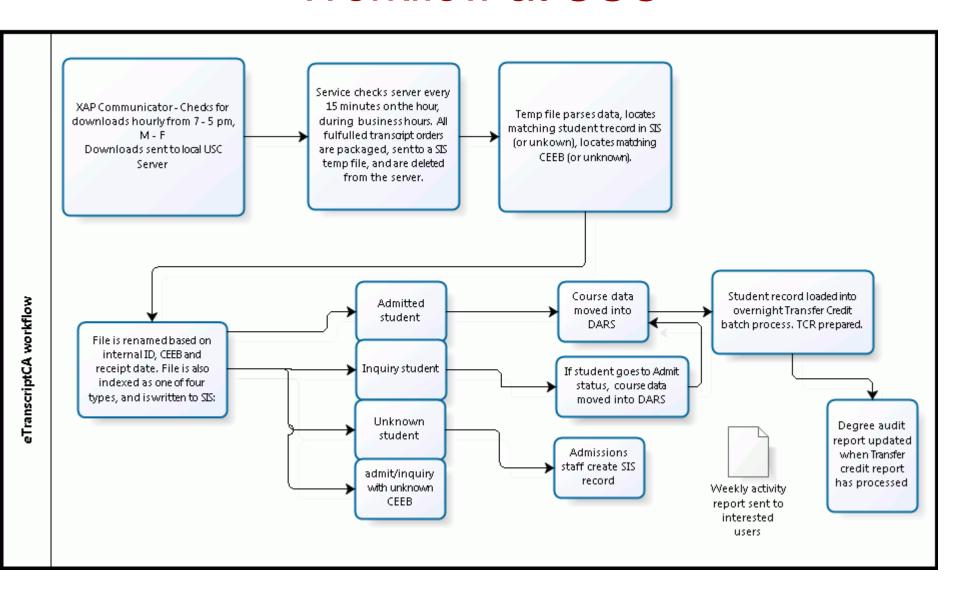

# eTranscriptCA workshop March 16, 2010 Receiving Transcripts 4 year schools & the USC Experience Issues and Discussion

W. Matthew Bemis, Associate RegistrarBob Morley, Associate RegistrarUniversity of Southern California



#### Overview

- History
- Choice/Why?
- Approach
- Workflow and Activity Reports
- Lessons learned
- Future (including K-12 transcripts)



# History



## Choice/Why?



## **Approach**



## Workflow at USC





## Weekly Activity Report Info

```
University of
                                                 Southern
                                                                 California
                                                          Date: 03/08/2010
Weekly eTranscriptCA Transactions from (02/28/2010) thru (03/06/2010)
Records with unknown IDS.
Record Key
                                                       Bdate
                                                                   CEEB
                                                                             Etrans Date
UNK8258_004015_15403
                                                       12/16/1988 004015
                                                                             03/03/2010
Inquiry Records not yet mo