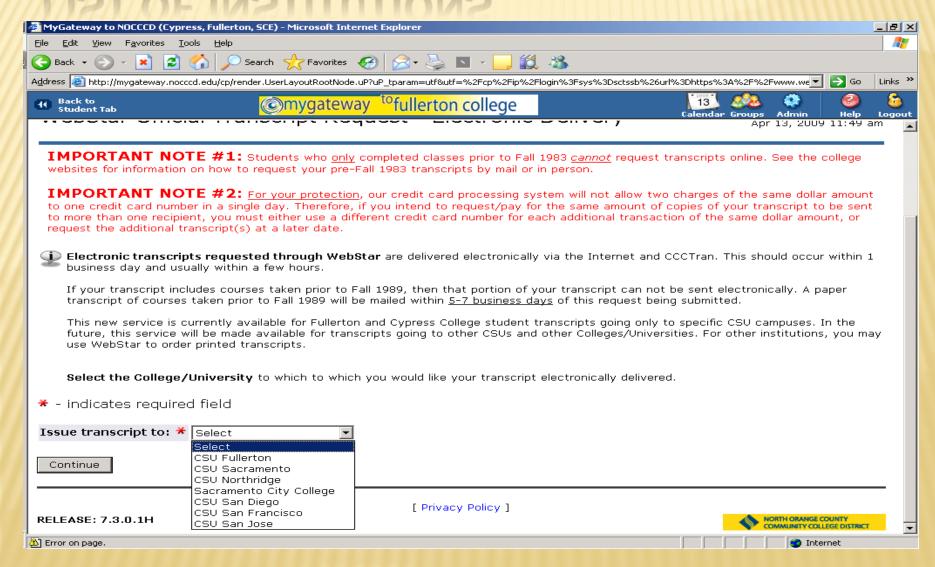

tional way
- We will cancel the request if the hold is not cleared in 30 days and include a note informing the requesting institution

## **Receiving Transcripts**

- The appropriate records staff member receives an email when there are transcripts waiting to be downloaded
- The transcripts are downloaded and scanned into our imaging system

# SACRAMENTO CITY COLLEGE COUNTER TRANSCRIPT REQUESTS

- Student transcript request from A/R counter
- Clerk enters student info into in MS Access
- Exports an ASCII Bulk Request
- Requests are processed once a day
- Contact Kim Goff GoffK@scc.losrios.edu

### SCC COUNTER APPLICATION



## SCC COUNTER APPLICATION



# FULLERTON COLLEGE WEB REQUESTS FOR STUDENT RECORDS



# WEB REQUESTS ELECTRONIC DELIVERY PAGE



## WEB REQUESTS -LIST OF INSTITUTIONS



## CANCEL "HELD" OR OLD REQUESTS



## **MAKE SELECTION & RESPOND**

|                                                                                  | 2 | Kung | Benjamin | G00861901 | (OR) Offline Record Search | San Jose State University |  |
|----------------------------------------------------------------------------------|---|------|----------|-----------|----------------------------|---------------------------|--|
| V                                                                                | 2 | Kung | Benjamin | G00861901 | (OR) Offline Record Search | San Jose State University |  |
|                                                                                  |   |      |          |           |                            |                           |  |
| Results: 1-