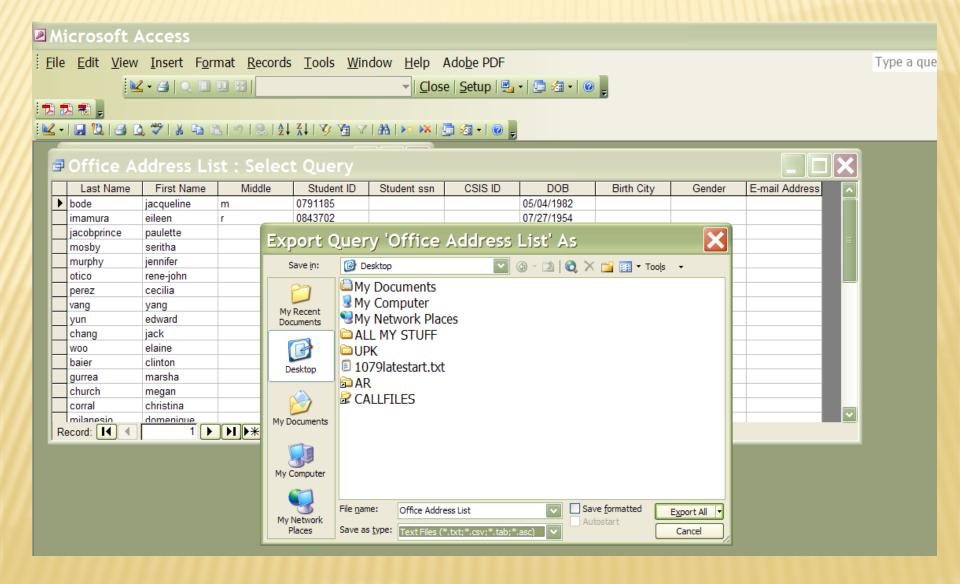

# SACRAMENTO CITY COLLEGE COUNTER TRANSCRIPT REQUESTS

- Student transcript request from A/R counter
- Clerk enters student info into in MS Access
- Exports an ASCII Bulk Request
- Requests are processed once a day
- Contact Kim Goff GoffK@scc.losrios.edu

### SCC COUNTER APPLICATION

## SCC COUNTER APPLICATION