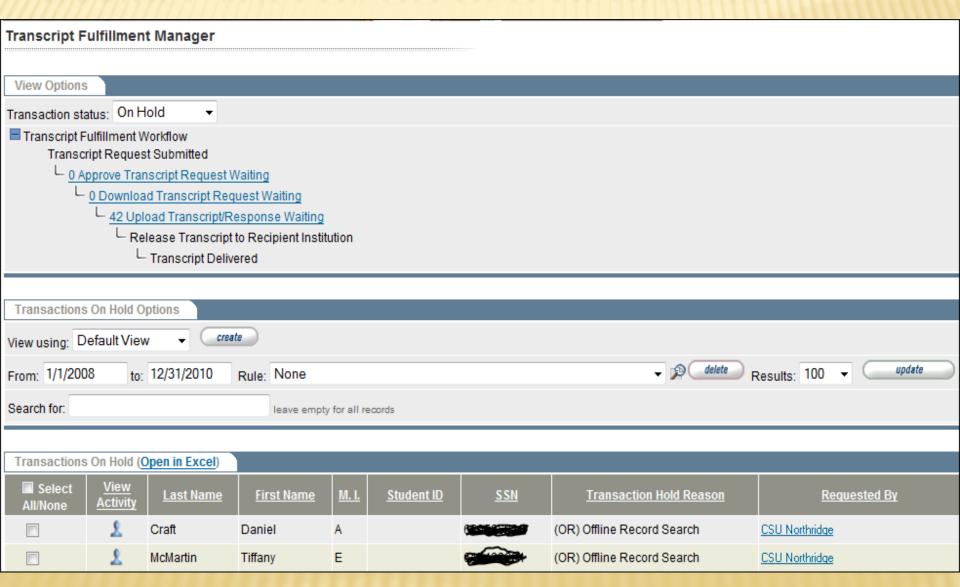

## CANCEL "HELD" OR OLD REQUESTS

## **MAKE SELECTION & RESPOND**

|                                                                                  | 2 | Kung | Benjamin | G00861901 | (OR) Offline Record Search | San Jose State University |  |
|----------------------------------------------------------------------------------|---|------|----------|-----------|----------------------------|---------------------------|--|
| V                                                                                | 2 | Kung | Benjamin | G00861901 | (OR) Offline Record Search | San Jose State University |  |
|                                                                                  |   |      |          |           |                            |                           |  |
| Results: 1-46                                                                    |   |      |          |           |                            |                           |  |
| respond to requests download requests hold requests upload transcripts/responses |   |      |          |           |                            |                           |  |