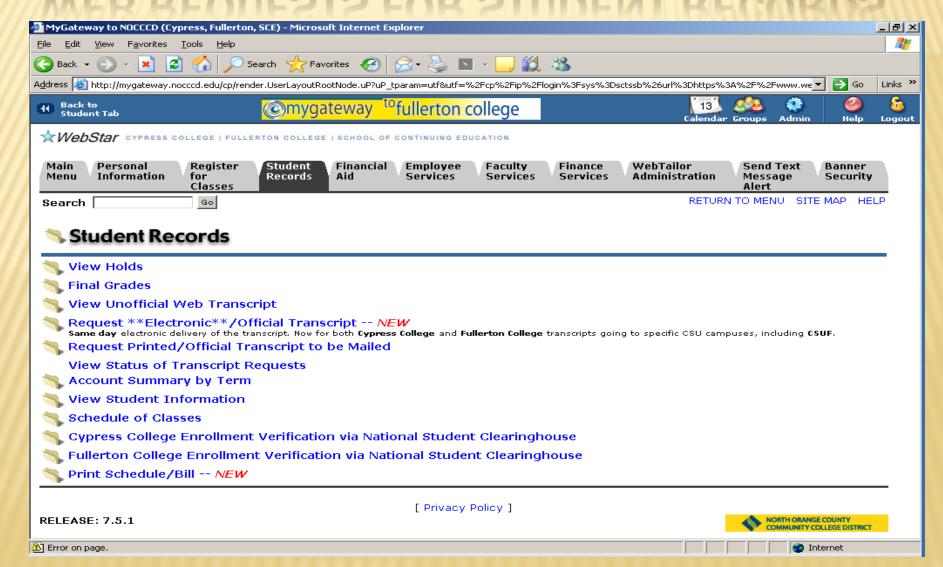

# FULLERTON COLLEGE WEB REQUESTS FOR STUDENT RECORDS

# WEB REQUESTS ELECTRONIC DELIVERY PAGE