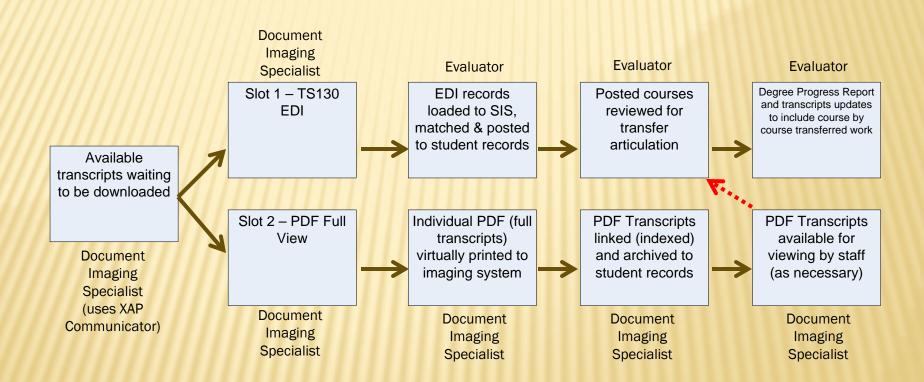

## CALIFORNIA STATE UNIVERSITY, BAKERSFIELD INCOMING E-TRANSCRIPT PROCESS

- Currently receiving transcripts only
- Approximately 2,400 transcripts received since February 2010
  - 70% from Bakersfield College,
  - 20% from other Kern Community Colleges,
  - 10% from other institutions
- Utilize both SIS and Imaging System to facilitate eTranscript processing

## CALIFORNIA STATE UNIVERSITY, BAKERSFIELD INCOMING E-TRANSCRIPT PROCESS

## PDF image of full transcript

- May be manually entered into SIS if needed
- May be viewed by staff prior to loading to SIS for advising purposes, verification, etc.
- Provides for a "quick view"