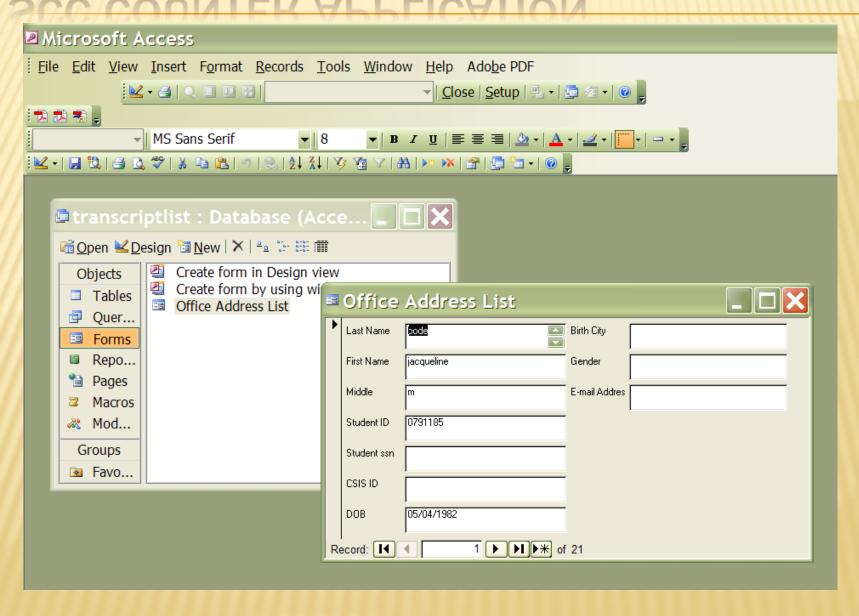

# SACRAMENTO CITY COLLEGE COUNTER TRANSCRIPT REQUESTS

- Student transcript request from A/R counter
- Clerk enters student info into in MS Access
- Exports an ASCII Bulk Request
- Requests are processed once a day
- Contact Kim Goff GoffK@scc.losrios.edu

### SCC COUNTER APPLICATION

## SCC COUNTER APPLICATION