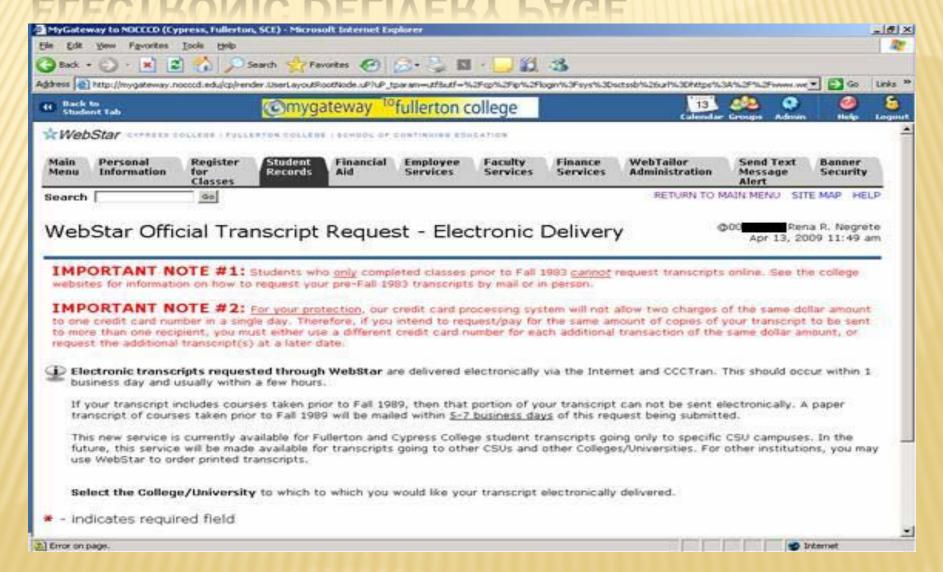

# FULLERTON COLLEGE WEB REQUESTS FOR STUDENT RECORDS

# WEB REQUESTS ELECTRONIC DELIVERY PAGE