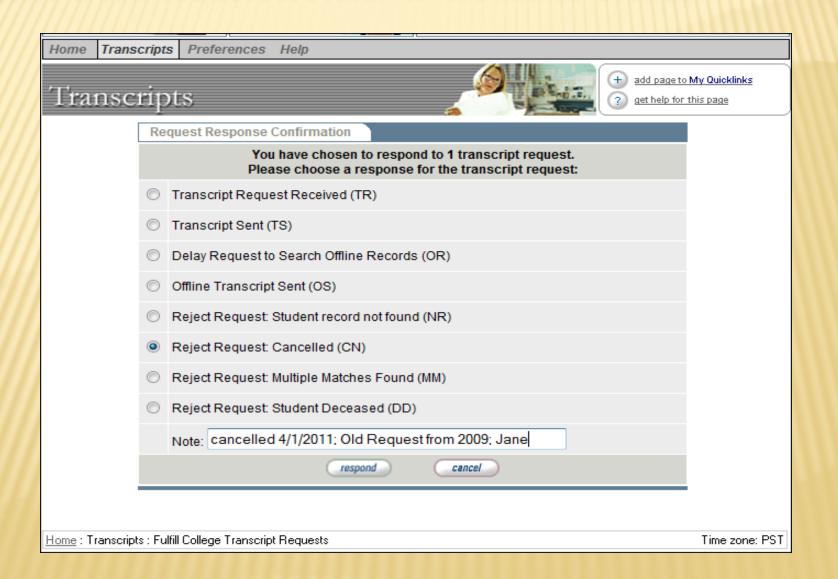

------------|---------------------------|--|
| V                                                                                | 2 | Kung | Benjamin | G00861901 | (OR) Offline Record Search | San Jose State University |  |
|                                                                                  |   |      |          |           |                            |                           |  |
| Results: 1-46                                                                    |   |      |          |           |                            |                           |  |
| respond to requests download requests hold requests upload transcripts/responses |   |      |          |           |                            |                           |  |

### **SELECT RESPONSE & ENTER NOTE**