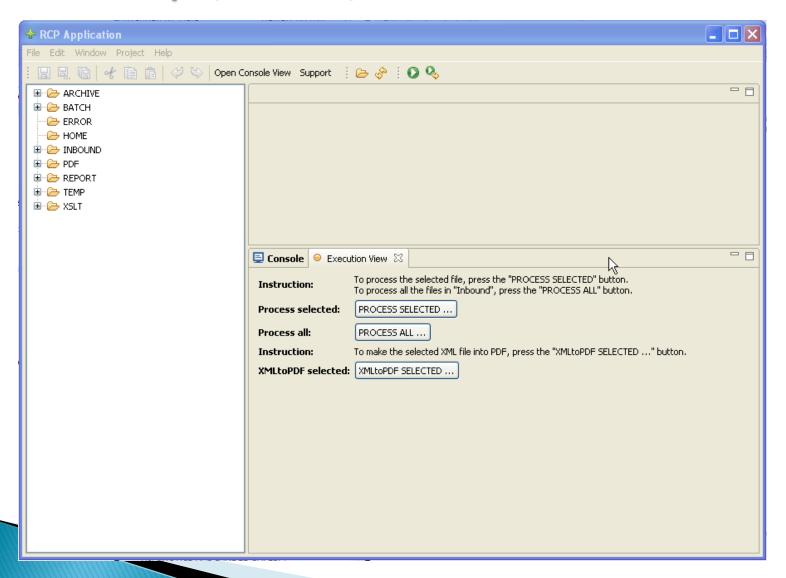

0R P       N                                              |
| REQ 001142 004099 36305513661840 CSU San Bernardino Judy Smith  jsmith@csusb.edu 9095377381  5500   |
| TRN 001163 004046 36676603652104 Chaffey Community College                                          |
| REC  001142 004099 36305513661840 CSU San Berkhardino Judy Smith  jsmith@csusb.edu 9095377381  5500 |
| STU Wanabee Biff T                                                                                  |
| 99A 0123456789001142Wanabee                                                                         |

#### Etrans/DARS/PeopleSoft Interface

- Eclipse Rich Client Platform (RCP)
  - Robust component model called Plug ins
  - Drag and drop
  - Navigation
  - Clipboard
  - Ease of use

### Etranscript/DARS/PS Interface



#### **Batch XML File**

```
🛜 04062011_4_Testing.xml 🔀
<?xml version="1.0" encoding="utf-8"?>
<AcRecBat:AcademicRecordBatch
  xmlns:AcRecBat="urn:org:pesc:message:AcademicRecordBatch:v1.0.0"
  xmlns:xsi="http://www.w3.org/2001/XMLSchema-instance"
  xsi:schemaLocation="urn:org:pesc:message:AcademicRecordBatch:v1.0.0 http://control.xap.com/secure/Customer Modules/CCCTr
<ColTrn:CollegeTranscript xmlns:core="urn:org:pesc:core:CoreMain:v1.8.0" xmlns:AcRec="urn:org:pesc:sector:AcademicRecord:v1</p>
   <TransmissionData>
        <DocumentID>001161-201104041516-20020568526</DocumentID>
        <CreatedDateTime>2011-04-04T15:16:00</CreatedDateTime>
        <DocumentTypeCode>InstitutionRequest</DocumentTypeChde>
        <TransmissionType>Original</TransmissionType>
        <Source>
            <O