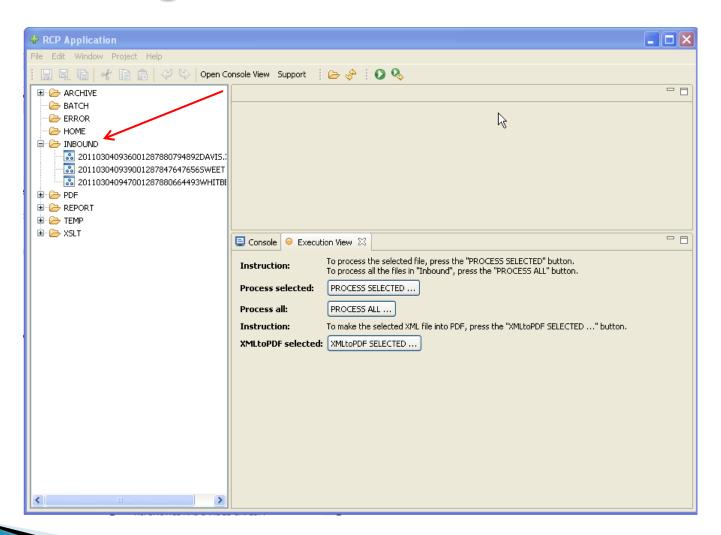

### Processing Individual XML Files

```
<?xml version="1.0" encoding="UTF-8" ?>
<ColTrn:CollegeTranscript xmlns:ColTrn="urn:org:pesc:message:CollegeTranscript:v1.0.0">
 <TransmissionData>
   <DocumentID>20110304093600128788
                                                :/DocumentID>
   <CreatedDateTime>2011-03-04T09:36:00</CreatedDateTime>
   <DocumentTypeCode>InstitutionRequest</DocumentTypeCode>
   <TransmissionType>Original</TransmissionType>
   <Source>
     <Organization>
       <FICE>001287</FICE>
       <OrganizationName>Santa Rosa Junior College</OrganizationName>
       <Contacts>
         <kddress>
           <&ddressLine>1501 Mendocino &venue</&ddressLine>
           <City>Santa Rosa</City>
           <StateProvinceCode>C&</StateProvinceCode>
           <PostalCode>954014395</PostalCode>
           <attentionLine>Freyja Pereira</attentionLine>
         </Address>
         <Phone>
           <PhoneNumber>7075274513</PhoneNumber>
         </Phone>
         <Email>
           <Email&ddress>fpereira@santarosa.edu</Email&ddress>
         </Email>
       </Contacts>
       <NoteMessage>CEEBACT ID = 004692</NoteMessage>
       <NoteMessage>CDS ID = 49709464956900</NoteMessage>
     </Organization>
   </Source>
   <Destination>
     <Organization>
       <FICE>001142</FICE>
       <OrganizationName>CSU San Bernardino</OrganizationName>
     </Organization>
   </Destination>
   <DocumentProcessCode>PRODUCTION</DocumentProcessCode>
   <DocumentOfficialCode>Official/DocumentOfficialCode>
   <DocumentCompleteCode>Complete</DocumentCompleteCode>
    <RequestTrackingID>000851820
                                            /RequestTrackingID>
 </TransmissionData>
 <Student>
   <Person>
     <School&ssignedPersonID>880794892</School&ssignedPersonID>
     <RecipientAssignedID>880794892</RecipientAssignedID>
     <SSN:
              </ssn>
     <Birth>
                              BirthDate>
       <BirthDate
     </Birth>
```