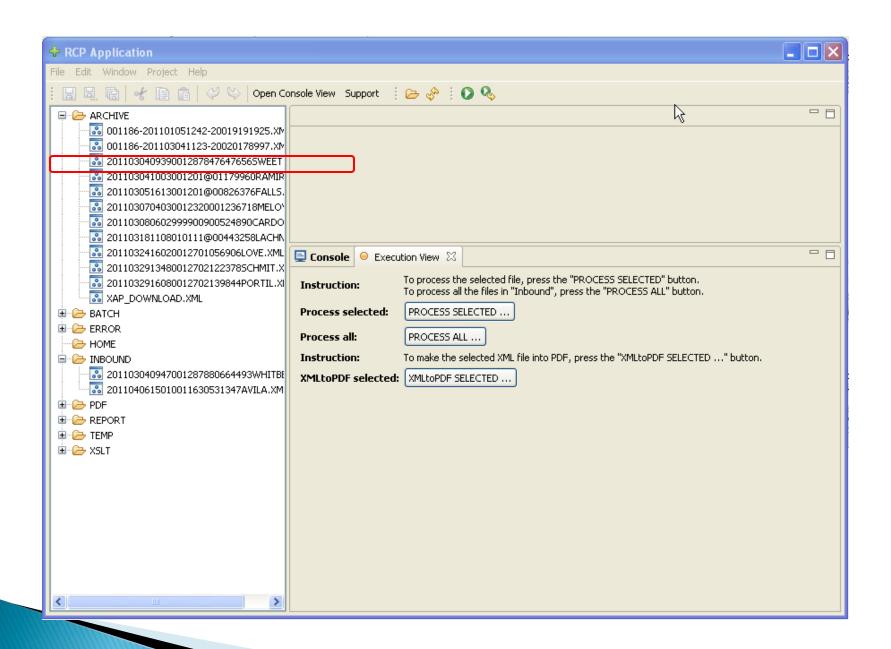

age>CDS ID = 49709464956900</NoteMessage>
     </Organization>
   </Source>
   <Destination>
     <Organization>
       <FICE>001142</FICE>
       <OrganizationName>CSU San Bernardino</OrganizationName>
     </Organization>
   </Destination>
   <DocumentProcessCode>PRODUCTION</DocumentProcessCode>
   <DocumentOfficialCode>Official/DocumentOfficialCode>
   <DocumentCompleteCode>Complete</DocumentCompleteCode>
    <RequestTrackingID>000851820
                                            /RequestTrackingID>
 </TransmissionData>
 <Student>
   <Person>
     <School&ssignedPersonID>880794892</School&ssignedPersonID>
     <RecipientAssignedID>880794892</RecipientAssignedID>
     <SSN:
              </ssn>
     <Birth>
                              BirthDate>
       <BirthDate
     </Birth>
```





#### Viewing PDF



#### Viewing PDF

#### Electronically submitted data provided from eTranscriptCA

Complete Transcript Issued 2011-03-04T09:39:00 from FICE 001287

T

STUDENT TRANSCRIPT FOR:

EMPLID:
SENDER SID:
BIRTHDATE:
MAJOR: Unknown Major

TRANSCRIPT INSTITUTION:

Santa Rosa Junior College 1501 Mendocino Avenue Santa Rosa, CA 954014395, US

CONTACT: Freyja Pereira PHONE: 7075274513 INST FICE: 001287

HIGH SCHOOL: St. Vincent

HIGH SCHOOL CDS ID = 494006

#### 2008 Summer Semester 06/16/2008-07/29/2008

| Course ID        | Course Title                 | Rpt | Actn Cred Hon | <u>T</u> | Attempt units | Earned units | Grade points | <u>Grade</u> |  |
|------------------|------------------------------|-----|---------------|----------|---------------|--------------|--------------|---