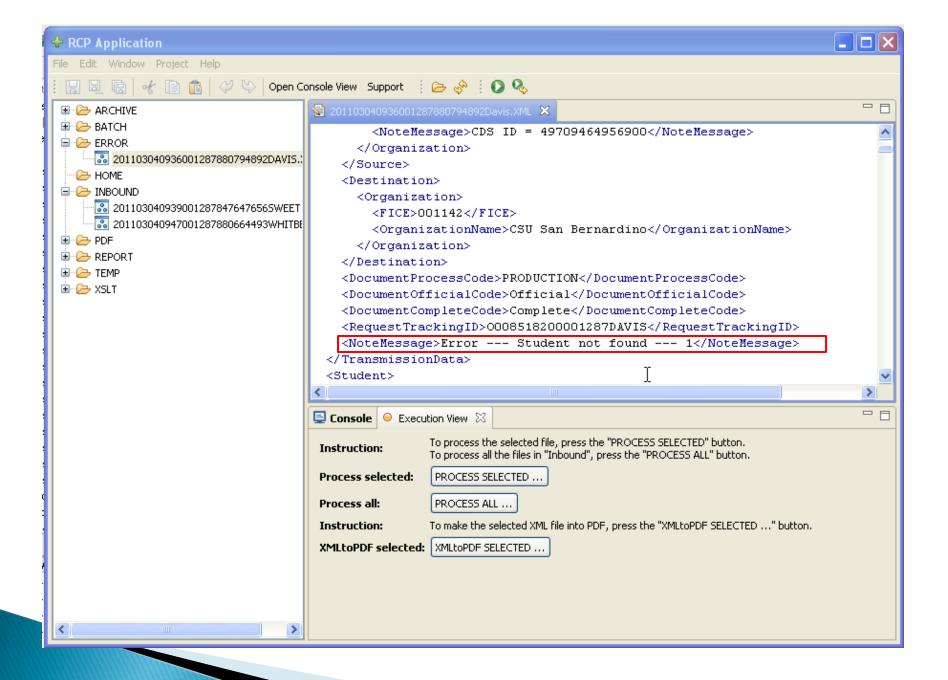

### Processing Individual XML Files

```
<?xml version="1.0" encoding="UTF-8" ?>
<ColTrn:CollegeTranscript xmlns:ColTrn="urn:org:pesc:message:CollegeTranscript:v1.0.0">
 <TransmissionData>
   <DocumentID>20110304093600128788
                                                :/DocumentID>
   <CreatedDateTime>2011-03-04T09:36:00</CreatedDateTime>
   <DocumentTypeCode>InstitutionRequest</DocumentTypeCode>
   <TransmissionType>Original</TransmissionType>
   <Source>
     <Organization>
       <FICE>001287</FICE>
       <OrganizationName>Santa Rosa Junior College</OrganizationName>
       <Contacts>
         <kddress>
           <&ddressLine>1501 Mendocino &venue</&ddressLine>
           <City>Santa Rosa</City>
           <StateProvinceCode>C&</StateProvinceCode>
           <PostalCode>954014395</PostalCode>
           <attentionLine>Freyja Pereira</attentionLine>
         </Address>
         <Phone>
           <PhoneNumber>7075274513</PhoneNumber>
         </Phone>
         <Email>
           <Email&ddress>fpereira@santarosa.edu</Email&ddress>
         </Email>
       </Contacts>
       <NoteMessage>CEEBACT ID = 004692</NoteMessage>
       <NoteMessage>CDS ID = 49709464956900</NoteMessage>
     </Organization>
   </Source>
   <Destination>
     <Organization>
       <FICE>001142</FICE>
       <OrganizationName>CSU San Bernardino</OrganizationName>
     </Organization>
   </Destination>
   <DocumentProcessCode>PRODUCTION</DocumentProcessCode>
   <DocumentOfficialCode>Official/DocumentOfficialCode>
   <DocumentCompleteCode>Complete</DocumentCompleteCode>
    <RequestTrackingID>000851820
                                            /RequestTrackingID>
 </TransmissionData>
 <Student>
   <Person>
     <School&ssignedPersonID>880794892</School&ssignedPersonID>
     <RecipientAssignedID>880794892</RecipientAssignedID>
     <SSN:
              </ssn>
     <Birth>
                              BirthDate>
       <BirthDate
     </Birth>
```

### **Handling Errors**

#### Interface Console