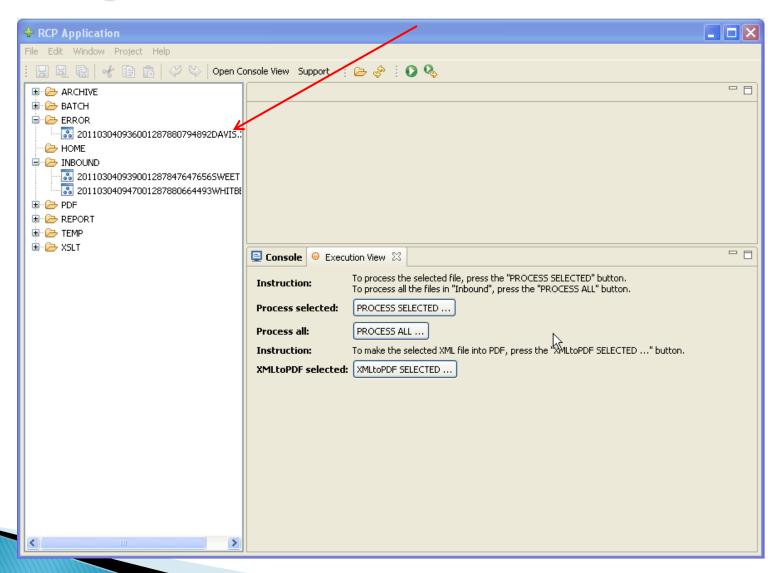

.
        SSCI 316, 325 OR 350 ALSO MEETS
        MULTICULTURAL GENDER REQUIREMENT
  --> NEEDS:
                                   1 SUB-REQT
    - 1) NEEDS:
                             1 COURSE
         SELECT FROM: SSCI 300,304,315,316,320,321,325,345,350
OK GE-E - LIFELONG UNDERSTANDING CSU CERTIFICATION
      EARNED: 4.50 UNITS
                                  1 SUB-REQT 3.000 GPA
    + 1) LIFELONG UNDERSTANDING
            4.50 UNITS EARNED 2 COURSES TAKEN
        W09 HSCI100 2.2 B HEALTH SCIENCE
                                  RCC : HES 1
                                 >>MATCHED AS: E
        W09 HSCI1T104 2.2 B HEALTH SCIENCE
                                  RCC : HES 1
                                  >>MATCHED AS: E
```

#### PeopleSoft Updated



### **Handling Errors**





#### Interface Console



#### Lessons Learned/Tips

- Test with as many CCs as possible
- Test with recently processed transcripts
- Review the entire process with key users



# **Questions?**