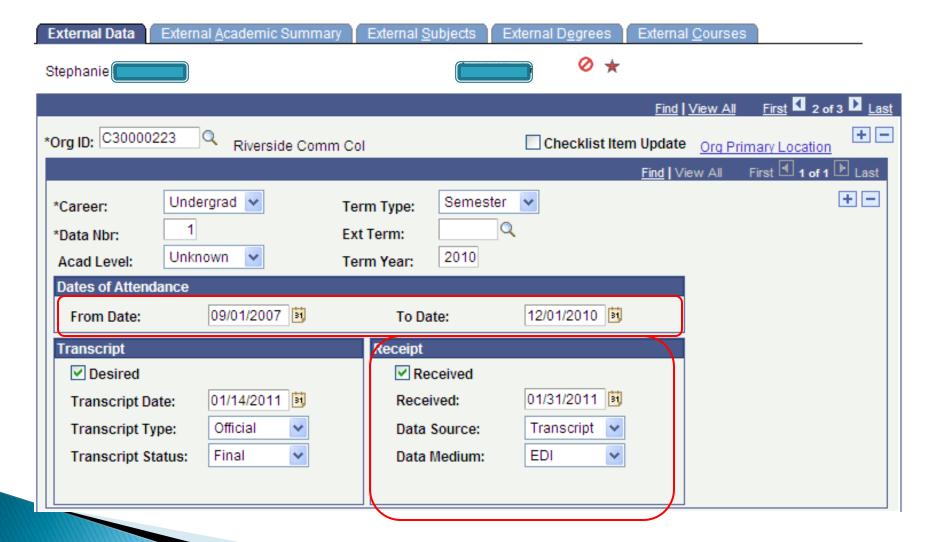

M 325, NSCI 325 OR SSCI 325.
        SSCI 316, 325 OR 350 ALSO MEETS
        MULTICULTURAL GENDER REQUIREMENT
  --> NEEDS:
                                   1 SUB-REQT
    - 1) NEEDS:
                             1 COURSE
         SELECT FROM: SSCI 300,304,315,316,320,321,325,345,350
OK GE-E - LIFELONG UNDERSTANDING CSU CERTIFICATION
      EARNED: 4.50 UNITS
                                  1 SUB-REQT 3.000 GPA
    + 1) LIFELONG UNDERSTANDING
            4.50 UNITS EARNED 2 COURSES TAKEN
        W09 HSCI100 2.2 B HEALTH SCIENCE
                                  RCC : HES 1
                                 >>MATCHED AS: E
        W09 HSCI1T104 2.2 B HEALTH SCIENCE
                                  RCC : HES 1
                                  >>MATCHED AS: E
```

#### PeopleSoft Updated



### **Handling Errors**





#### Interface Console



#### Lessons Learned/Tips

- Test with as many CCs as possible
- Test with recently processed transcripts
- Review the entire process with key users



# **Questions?**