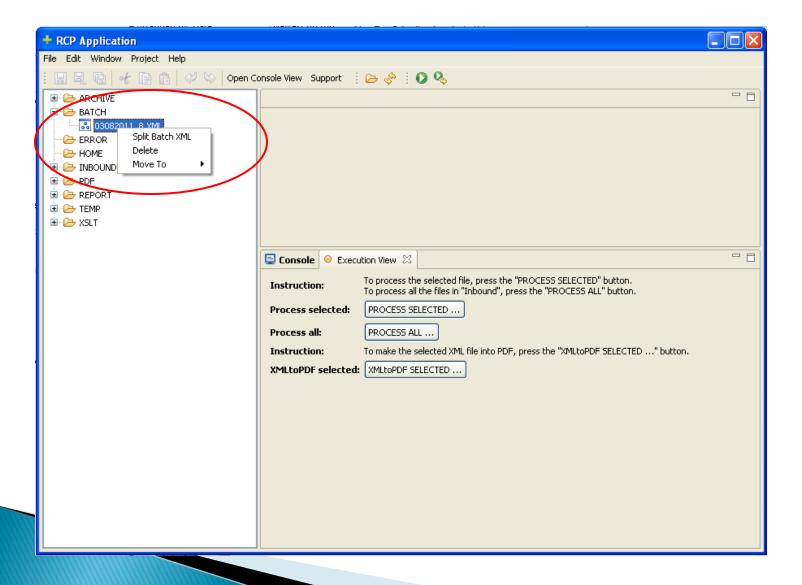

<AddressLine>11110 Alondra Boulevard</AddressLine>
                        <City>Norwalk</City>
                        <StateProvinceCode>CA</StateProvinceCode>
                        <PostalCode>90650-6298</PostalCode>
                        <AttentionLine>Registrar Office</AttentionLine>
                    </Address>
                    <Phone>
                        <PhoneNumber>5628602451</PhoneNumber>
                    </Phone>
                </Contacts>
            </Organization>
        </Source>
        <Destination>
            <Organization>
                <FICE>001142</FICE>
                <OrganizationName>California State University, San Bernardino</OrganizationName>
                <Contacts>
                    <Address>
```

### **Processing XML Batch Files**



### Processing Individual XML Files



```
<?xml version="1.0" encoding="UTF-8" ?>
<ColTrn:CollegeTranscript xmlns:ColTrn="urn:org:pesc:message:CollegeTranscript:v1.0.0">
 <TransmissionData>
   <DocumentID>20110304093600128788
                                                :/DocumentID>
   <CreatedDateTime>2011-03-04T09:36:00</CreatedDateTime>
   <DocumentTypeCode>InstitutionRequest</DocumentTypeCode>
   <TransmissionType>Original</TransmissionType>
   <Source>
     <Organization>
       <FICE>001287</FICE>
       <OrganizationName>Santa Rosa Junior College</OrganizationName>
       <Contacts>
         <kddress>
           <&ddressLine>1501 Mendocino &venue</&ddressLine>
           <City>Santa Rosa</City>
           <StateProvinceCode>C&</StateProvinceCode>
           <PostalCode>954014