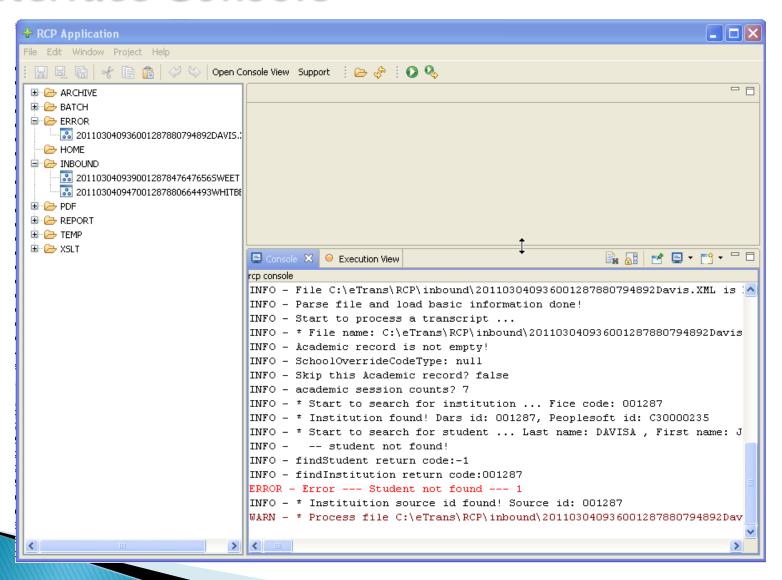

50 ALSO MEETS
        MULTICULTURAL GENDER REQUIREMENT
  --> NEEDS:
                                   1 SUB-REQT
    - 1) NEEDS:
                             1 COURSE
         SELECT FROM: SSCI 300,304,315,316,320,321,325,345,350
OK GE-E - LIFELONG UNDERSTANDING CSU CERTIFICATION
      EARNED: 4.50 UNITS
                                  1 SUB-REQT 3.000 GPA
    + 1) LIFELONG UNDERSTANDING
            4.50 UNITS EARNED 2 COURSES TAKEN
        W09 HSCI100 2.2 B HEALTH SCIENCE
                                  RCC : HES 1
                                 >>MATCHED AS: E
        W09 HSCI1T104 2.2 B HEALTH SCIENCE
                                  RCC : HES 1
                                  >>MATCHED AS: E
```

#### PeopleSoft Updated



### **Handling Errors**





#### Interface Console



#### Lessons Learned/Tips

- Test with as many CCs as possible
- Test with recently processed transcripts
- Review the entire process with key users



# **Questions?**