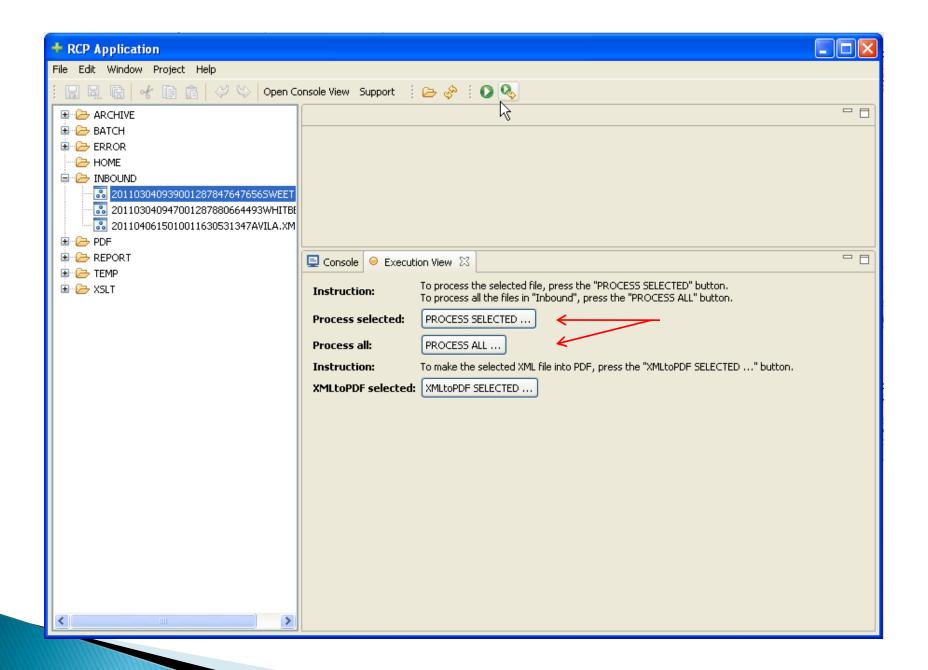

### Considerations for Using EtranscriptCA

- Student Convenience
- Speed
- Interface available
- Ease of Use
- Accuracy
- Increased Productivity

Run Control Setup Institutions Edits Extract File

### **Processing XML Batch Files**