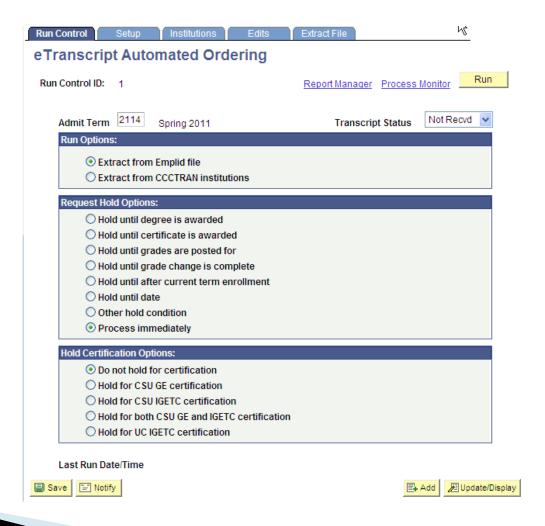

### Considerations for Using EtranscriptCA

- Student Convenience
- Speed
- Interface available
- Ease of Use
- Accuracy
- Increased Productivity

Run Control Setup Institutions Edits Extract File