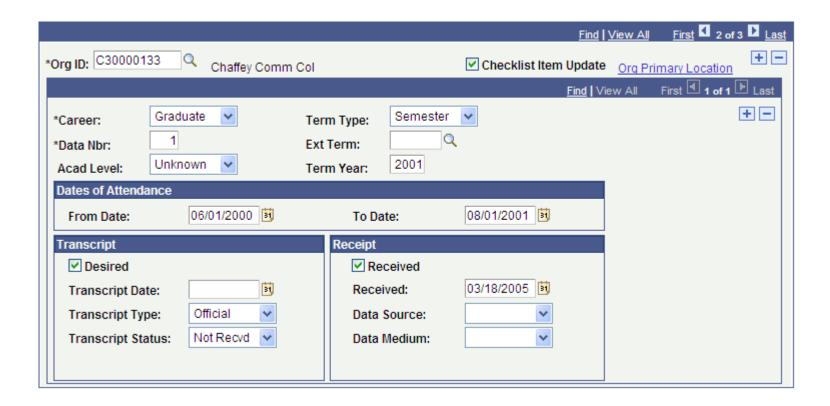

| 120  |
| • | 4  | Cypress Col           | 94   |
| • | 5  | Riverside Comm Col    | 65   |
| • | 6  | Sacramento City Col   | 55   |
| • | 7  | Cerritos Comm Col     | 53   |
| • | 8  | Palomar Col           | 46   |
| • | 9  | American River Col    | 40   |
| • | 10 | Cosumnes River Col    | 26   |
| • | 11 | Moorpark Col          | 18   |
| • | 12 | Ventura Col           | 16   |
| • | 13 | Santa Rosa Junior Col | 11   |
| • | 14 | Cerro Coso Comm Col   | 8    |
| • | 15 | Col of San Mateo      | 4    |
|   |    |                       |      |

### Considerations for Using EtranscriptCA

- Student Convenience
- Speed
- Interface available
- Ease of Use
- Accuracy
- Increased Productivity





Run Control Setup Institutions Edits Extract File

#### Valid Institutions















| RCL 0123456789001142Student 20101008 0000 OR P       N                                              |
|-----------------------------------------------------------------------------------------------------|
| REQ 001142 004099 36305513661840 CSU San Bernardino Judy Smith  jsmith@csusb.edu 9095377381  5500   |
| TRN   001163   004046   36676603652104   Chaffey Community College                                  |
| REC  001142 004099 36305513661840 CSU San Bernardino April Lane  jsmith@csusb.edu 9095377381  5500  |
| STU Student Joe A                00000000   19850601  M                                             |
| 99A 0123456789001142Student                                                                         |
| RCL 0123456789001142Wanabee 20101008 0000 0R P       N