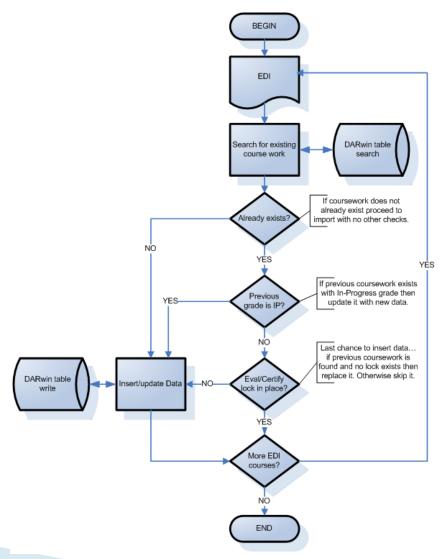

#### If no match:

- Transcript still saved as TIFF image in FileNET
- Coursework loaded into DARWIN staging table
- PeopleSoft not updated
- Saved with dummy ID (888-88-8888)
- Can be updated manually by staff
- VB.NET program rechecks data daily for new matches on previously loaded coursework