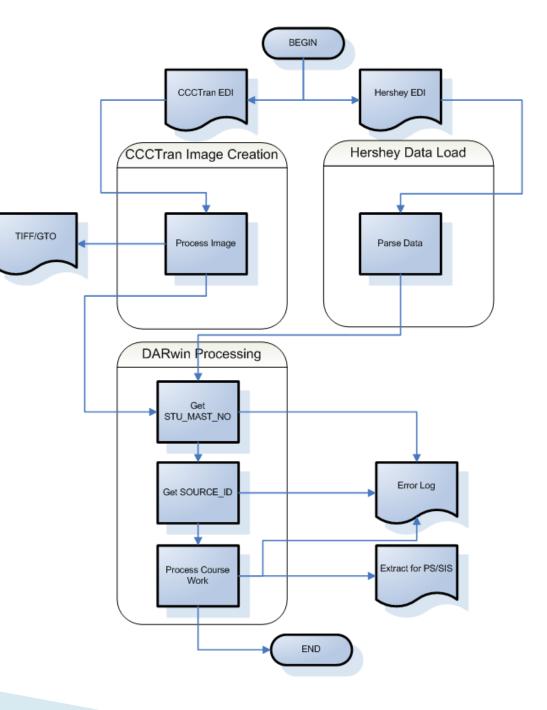

### Overview

- Same process handles paper and EDI data
- EDI data has image created (paper is simply scanned)
- All sources then go through DARWIN

## What happens when you receive an electronic transcript?

- XAP Communicator runs daily on Win 2003 server as scheduled service
- Downloads to a queue folder
- Custom VB.NET program runs...
  - Attempts match with our PeopleSoft 8.9 system
  - If matched
    - Creates a readable image (TIFF) and inserts coursework into DARWIN (Degree Audit)
    - Images saved to FileNET for archiving
    - Transcript marked as received in PeopleSoft
  - If no match
    - Image created and saved only to FileNET

### What is the matching process?

- Depends on the data present in EDI
- Three tiered matching process
  - 1. SSN + Last name + DOB
  - 2. SSN + Last name
  - 3. Last name + First name + DOB

#### If no match:

- Transcript still saved as TIFF image in FileNET
- Coursework loaded into DARWIN staging table
- PeopleSoft not updated
- Saved with dummy ID (888-88-8888)
- Can be updated manually by staff
- VB.NET program rechecks data daily for new matches on previously loaded coursework