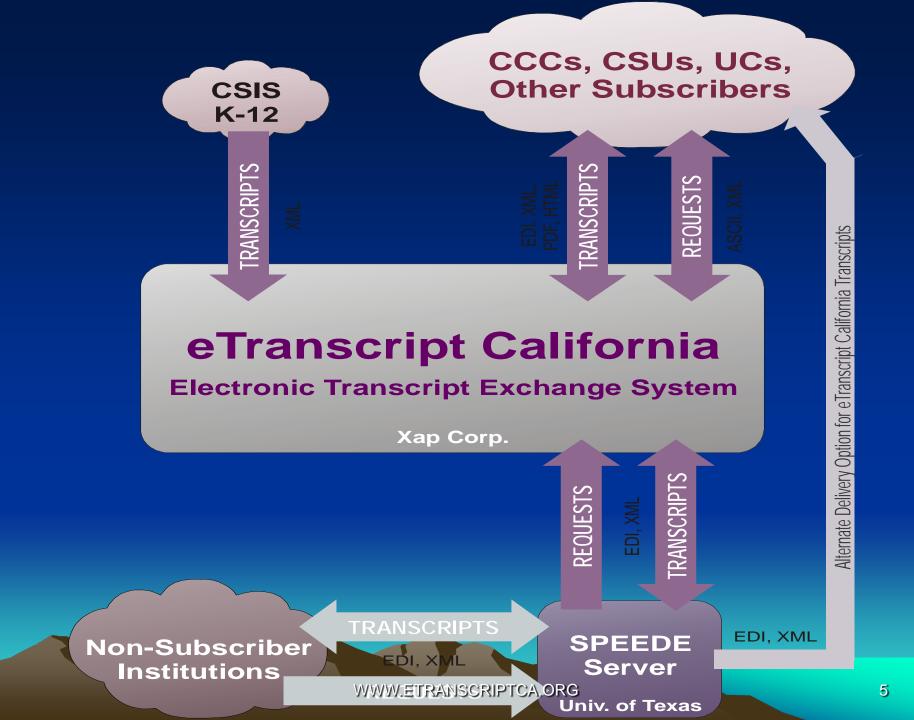

#### **Major Functionality**

- Setup for either Manual or Automated processing
- Support for national standards XML & EDI
- Common eTranscript California Data Dictionary (ASCII based)
- Automated email messaging (optional setup)
  - Standardized transcript layout (online or printed)

### Transcript Options

|           |                                     | 2                       |        | <del>т</del> 0 |
|-----------|-------------------------------------|-------------------------|--------|----------------|
| Home      | Transcripts Preferences Help        |                         |        |                |
|           | Request College Transcripts         |                         |        |                |
| ß         | Fulfill College Transcript Requests | $\sim$                  |        |                |
|           | Download College Transcripts        |                         |        |                |
|           | Download High School Transcripts    | <sup>My</sup> Control C | enter  |                |
| Data Ma   | Account Manager                     | Ferm Status             |        |                |
|           | Reports                             | Term                    | Status | Notes          |
| Und       |                                     | Fall 2006               | CLOSED |                |
| · · · · · |                                     | Calendar                |        |                |
| Help      | About eTranscriptCA                 | Event Start             | Date   | End Date       |
|           |                                     |                         |        |                |

WWW.ETRANSCRIPTCA.ORG