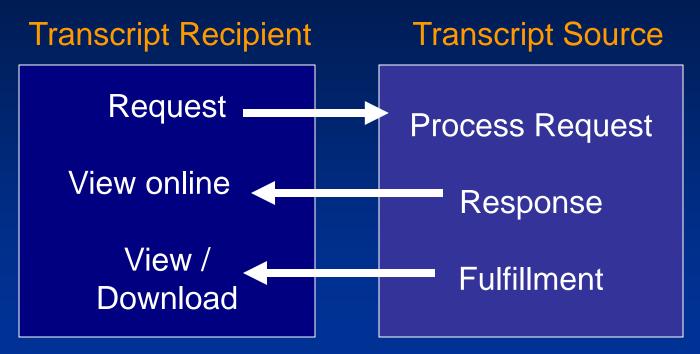

Determine your approach to Receiving Transcripts

Define your scope
Request/receive or both?
Interactive or automated processing?
View and/print in what format?
Download in what format and update SIS?