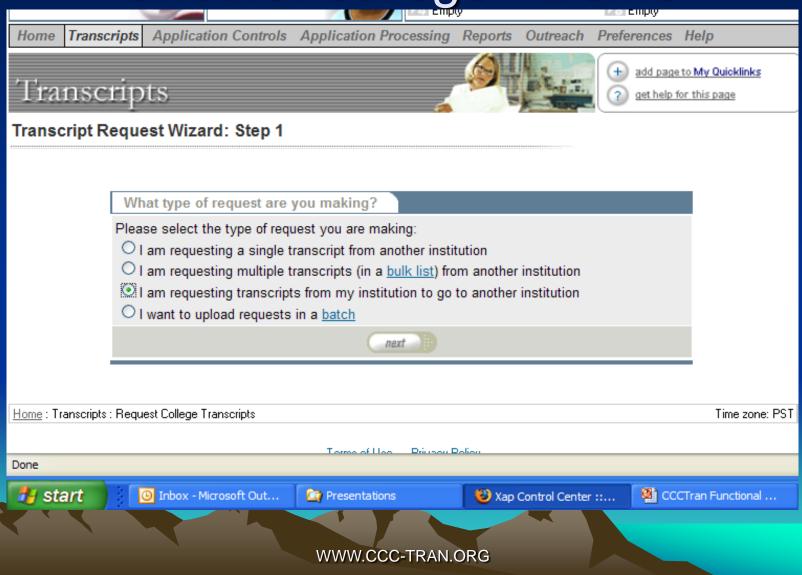

# Request Transcript from another College - Demo

What type of request are you making?

Please select the type of request you are making:

I am requesting a single transcript from another institution

I am requesting multiple transcripts (in a <u>bulk list</u>) from another institution

I am requesting transcripts from my institution to go to another institution.

O I want to upload requests in a <u>batch</u>

WWW.CCC-TRAN.ORG